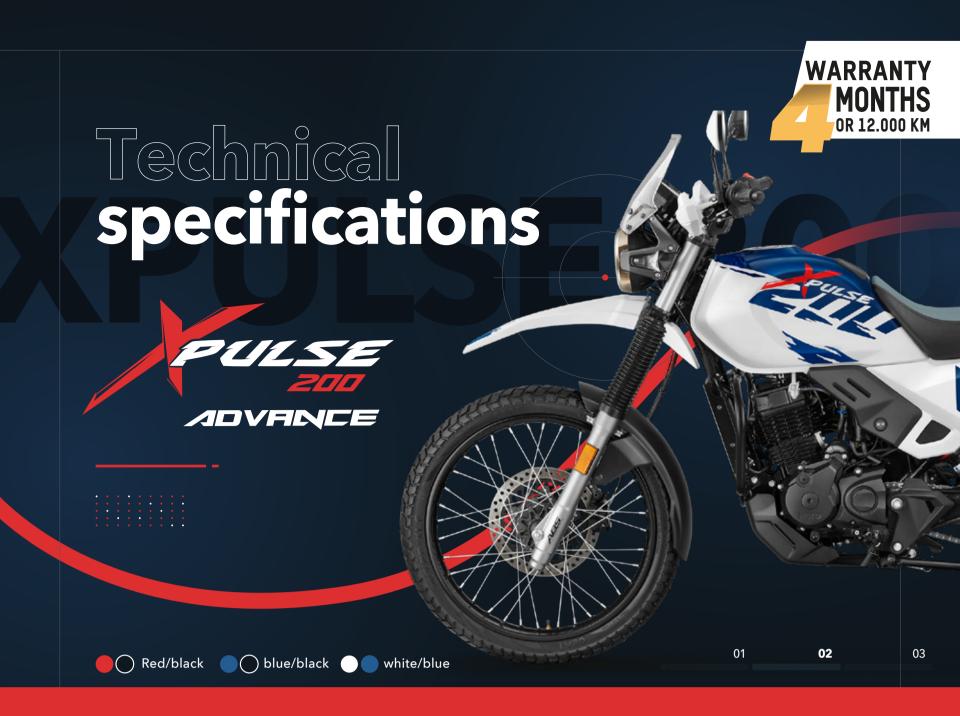

Hero MotoCorp Ltd. certifies that the Xpulse 200 Carb model with oil cooler meets the following technical specifications.

Type Air cooled, 4 Stroke single cylinder OHC Cylinder 199.6cc Power 18.1hp @ 8000rpm **ENGINE** Torque 17.1Nm @ 6500rpm Compression Ratio 10:1 Electric & Pedal Starter **TRANSMISSION** Gearbox 5 speed constant gear & CHASSIS Telescopic hydraulics Front **SUSPENSION** Monoshock Rear Front brake 276mm hydraulic disc with single channel ABS **BRAKES** Rear brake 220mm hydraulic disc Front wheel size 90/90-21 M/C 54S WHEELS **AND TYRES** 120/80-18 M/C 62S Rear wheel size Batery Maintenance Free Lamp/Front light LED **ELECTRIC** Lamp/Tail or Brake Light LED Dipped Beam / Turn Signal LED Length 2222 mm Width 850 mm Height 1258 mm **DIMENSIONS** Distance between axis 1410 mm **Fuel Tank Capacity** 13 L Empty weight 130 Kg

\*Reference photographs, models may vary depending on the country.

**TO 10 POSITIONS** 