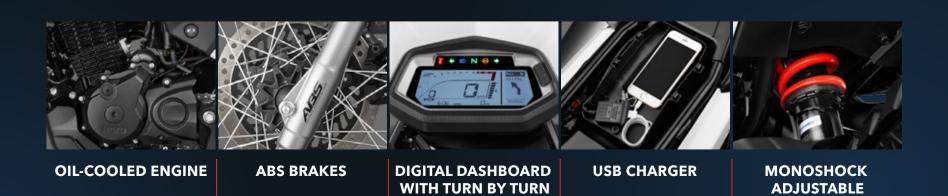

Hero MotoCorp Ltd. certifies that the Xpulse 200 Carb model with oil cooler meets the following technical specifications.

Type Air cooled, 4 Stroke single cylinder OHC Cylinder 199.6cc Power 18.1hp @ 8000rpm **ENGINE** Torque 17.1Nm @ 6500rpm Compression Ratio 10:1 Electric & Pedal Starter **TRANSMISSION** Gearbox 5 speed constant gear & CHASSIS Telescopic hydraulics Front **SUSPENSION** Monoshock Rear Front brake 276mm hydraulic disc with single channel ABS **BRAKES** Rear brake 220mm hydraulic disc Front wheel size 90/90-21 M/C 54S WHEELS **AND TYRES** 120/80-18 M/C 62S Rear wheel size Batery Maintenance Free Lamp/Front light LED **ELECTRIC** Lamp/Tail or Brake Light LED Dipped Beam / Turn Signal LED Length 2222 mm Width 850 mm Height 1258 mm **DIMENSIONS** Distance between axis 1410 mm **Fuel Tank Capacity** 13 L Empty weight 130 Kg