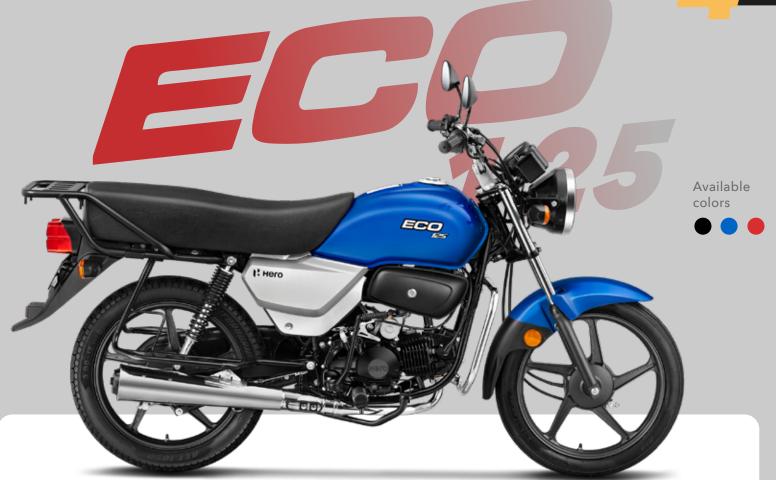

indicates the direction, better security.

ELECTRIC

 Length
 2043 mm

 Width
 740 mm

Height1037 mmDistance between axis1267 mm

Fuel Tank Capacity 12,5 L / 3,43 Gal Empty weight 119 Kg

**DIMENSIONS** 

**125CC ENGINE** and low fuel consumption.

EASY ACCESS USB CHARGER on the handlebars.

**COMFORTABLE SEAT** and high resistance grill.