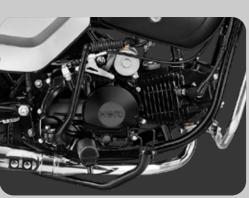

**ENGINE** 

**Type** 2V, Air cooled, 4 stroke single cylinder, OHC

**Cylinder** 124.7 cc

 Power
 9.0 HP @ 7.000 rpm

 Torque
 10.3 N-m @ 4000 rpm

**Compression Ratio** 9.1: 1

Gearbox

Rear

indicates the direction, better security.

ELECTRIC

 Length
 2043 mm

 Width
 740 mm

Height1037 mmDistance between axis1267 mm

Fuel Tank Capacity 12,5 L / 3,43 Gal Empty weight 119 Kg

**DIMENSIONS** 

**125CC ENGINE** and low fuel consumption.